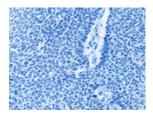

## **Immunohistochemistry**

Predicted cell location: Cytoplasm or Nucleus

Positive control: Human colon cancer Recommended dilution: 100-300

The image on the left is immunohistochemistry of paraffin-embedded Human colon cancer tissue using ml120942(MAD2L1BP Antibody) at dilution 1/60, on the right is treated with fusion protein. (Original magnification: ×200)