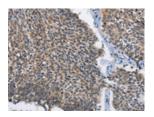

Predicted cell location: Cytoplasm or Nucleus

Positive control: Human lung cancer Recommended dilution: 100-300

The image on the left is immunohistochemistry of paraffin-embedded Human lung cancer tissue using ml120942(MAD2L1BP Antibody) at dilution 1/60, on the right is treated with fusion protein. (Original magnification: ×200)