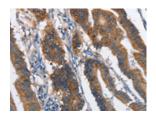

## **Immunohistochemistry**

Predicted cell location: Cytoplasm or Nucleus

Positive control: Human colon cancer Recommended dilution: 100-300

The image on the left is immunohistochemistry of paraffin-embedded Human colon cancer tissue using ml120942(MAD2L1BP Antibody) at dilution 1/60, on the right is treated with fusion protein. (Original magnification: ×200)