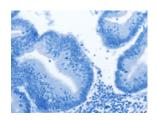

Predicted cell location: Cytoplasm or Nucleus

Positive control: Human lung cancer Recommended dilution: 100-300

The image on the left is immunohistochemistry of paraffin-embedded Human lung cancer tissue using ml120942(MAD2L1BP Antibody) at dilution 1/60, on the right is treated with fusion protein. (Original magnification: ×200)