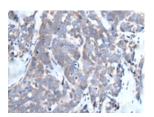

Predicted cell location: Secreted Positive control: Human thyroid cancer Recommended dilution: 25-100

The image is immunohistochemistry of paraffin-embedded Human thyroid cancer tissue using ml120916(LCAT Antibody) at dilution 1/30. (Original magnification: ×200)