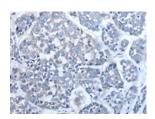

#### **Immunohistochemistry**

Predicted cell location: Secreted

Positive control: Human esophagus cancer

Recommended dilution: 25-100

The image is immunohistochemistry of paraffin-embedded Human esophagus cancer tissue using ml120916(LCAT Antibody) at dilution 1/30. (Original magnification: ×200)