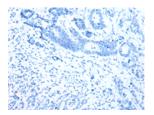

## **Immunohistochemistry**

Predicted cell location: Nucleus and Cytoplasm

Positive control: Human gastric cancer

Recommended dilution: 25-100

The image on the left is immunohistochemistry of paraffin-embedded Human gastric cancer tissue using ml120830(IL15 Antibody) at dilution 1/20, on the right is treated with fusion protein. (Original magnification: ×200)