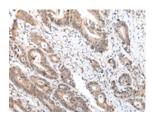

## **Immunohistochemistry**

Predicted cell location: Nucleus and Cytoplasm

Positive control: Human gastric cancer

Recommended dilution: 25-100

The image on the left is immunohistochemistry of paraffin-embedded Human gastric cancer tissue using ml120830(IL15 Antibody) at dilution 1/20, on the right is treated with fusion protein. (Original magnification: ×200)